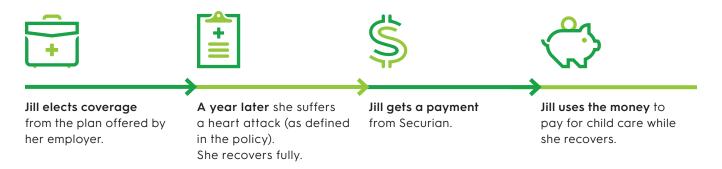

# What is group critical illness insurance?

Critical illness insurance provides a lump sum cash payment to you if you are diagnosed with a condition covered under the policy.

### Why critical illness insurance makes sense

Critical illnesses are expensive. It's easy to understand how unpaid medical bills can threaten a family's financial future. While you can't prevent a critical illness in your family, you can help protect your finances with additional, cost-effective coverage.