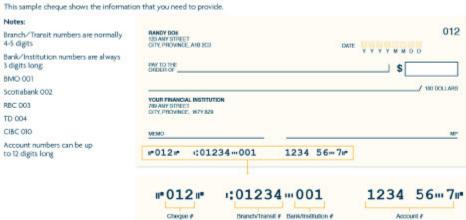

### **Bank account information**

| Transit number                                                     | Bank/institution number | Account number |  |  |  |  |
|--------------------------------------------------------------------|-------------------------|----------------|--|--|--|--|
| This sample cheave shows the information that you need to provide. |                         |                |  |  |  |  |