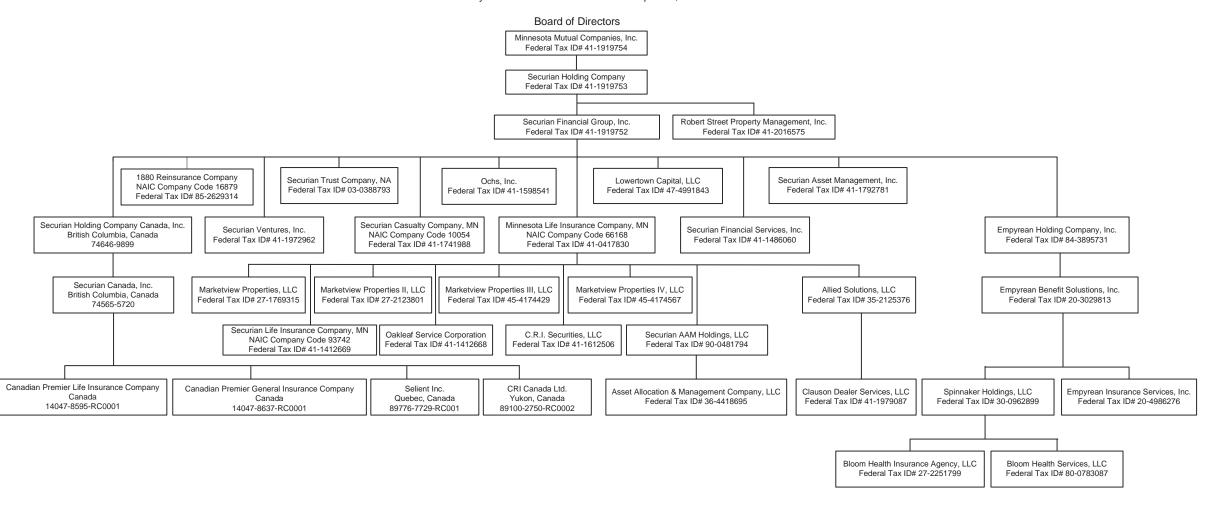

# **QUARTERLY STATEMENT**

**OF THE** 

MINNESOTA LIFE INSURANCE COMPANY

TO THE

**Insurance Department** 

**OF THE** 

**STATE OF** 

FOR THE QUARTER ENDED MARCH 31, 2021