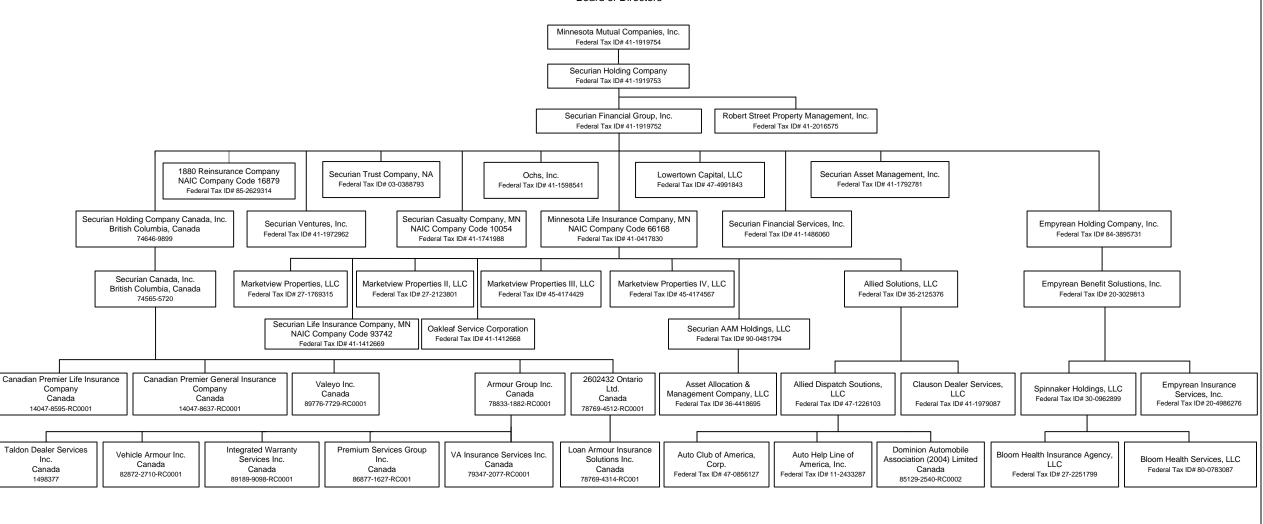

|                       |
|                                         | above)<br>e Status Counts: |      | XXX           | 0                       | 0                      | 0                       | 0                     | 0                                     | 0                     |

(a) Active Status Counts:

<sup>.....51</sup> R - Registered - Non-domiciled RRGs......

Q - Qualified - Qualified or accredited reinsurer. .......0
N - None of the above - Not allowed to write

business in the state

# SCHEDULE Y – INFORMATION CONCERNING ACTIVITIES OF INSURER MEMBERS OF A HOLDING COMPANY GROUP PART 1 – ORGANIZATIONAL CHART

Organization Chart of Minnesota Mutual Companies, Inc., Subsidiaries, and Affiliates

Policyholders of Minnesota Mutual Companies, Inc.

#### Board of Directors



# **SCHEDULE Y**

#### PART 1A - DETAIL OF INSURANCE HOLDING COMPANY SYSTEM

|       |